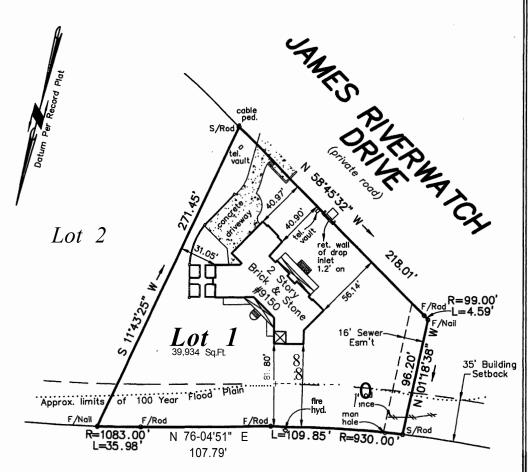

Purchasers: Emory E. & Susan E. Wliiiams Current Owners: Charles R. & Jody W. Holder Map Ref.: C0010374045 1.0. 2009 14604

Note: All utilities underground.

100 Year Flood Plain per recorded plat of Riverwotch.

## CHEROKEE ROAD

Survey and Plat of

Lot 1 of
Riverwatch in the
City of Richmond, VA

11118 la to - Ufy that an 04/30/12 I made an acauato field - of the PNIIIIIN CHOM h . . . that all of the care man or suited an, shown fercon, that then are no or CROCL monta with the premion or the subject of the subject at the su

FLOOD INSURANCE NOTE: By graphics plotting only, a portion of this property appears to lie within a daalgnatad FEMA flood zone, ZONE AE. although the dwelling appears to lie within ZONE X, oa shown on FIRM, Community Panel '51012900160, effective date 04/02/08. Exact deaignatione con only be determined by an elevation certificate.