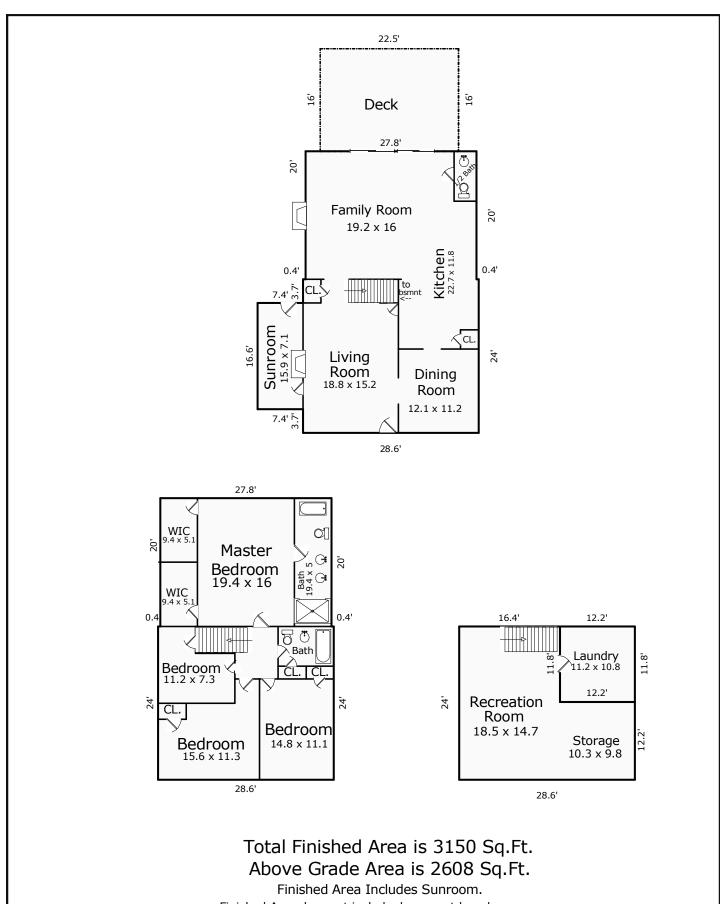

## **Floor Plan**

| Client           | Betsy Dotterer                 |                         |          |                |  |
|------------------|--------------------------------|-------------------------|----------|----------------|--|
| Property Address | 4003 Hanover Ave               |                         |          |                |  |
| City             | Richmond                       | County City of Richmond | State VA | Zip Code 23221 |  |
| Owner            | Chan Sau & Blackstone Carev Jr |                         |          |                |  |

Finished Area does not include basement laundry room.

\*Room dimensions are based on interior "wall to wall" measurements.

\*Square Footage is determined using exterior measurements.

Sketch by Apex Sketch v5 Standard™

| Code                        | AREA CALCULATIO  Description                                            | NS SUMMARY<br>Net Size                           | Net Totals                             | LIVING AREA BREAKDOV<br>Breakdown Si                                                                  | VN<br>ubtotals                                           |
|-----------------------------|-------------------------------------------------------------------------|--------------------------------------------------|----------------------------------------|-------------------------------------------------------------------------------------------------------|----------------------------------------------------------|
| GLA1<br>GLA2<br>BSMT<br>P/P | First Floor Second Floor Finished Basement Partially Finished Wood Deck | 1365.24<br>1242.40<br>542.44<br>143.96<br>360.00 | 1365.24<br>1242.40<br>686.40<br>360.00 | First Floor  28.6 x 3.7  20.0 x 27.8  3.7 x 28.6  16.6 x 36.0  Second Floor  28.6 x 24.0  20.0 x 27.8 | 105.82<br>556.00<br>105.82<br>597.60<br>686.40<br>556.00 |
| Ne                          | et LIVABLE Area                                                         | (rounded)                                        | 2608                                   | 6 Items (rounded)                                                                                     | 2608                                                     |
|                             |                                                                         |                                                  |                                        |                                                                                                       |                                                          |
|                             | 20.0 x 27.8<br>3.7 x 28.6                                               |                                                  |                                        | Second Floor GLA2  28.6 x 24.0 = 686.4  20.0 x 27.8 = 556.0                                           |                                                          |
|                             | Area total (rounded)                                                    | ) = 1365                                         |                                        | Area total (rounded) = 1242                                                                           | 2                                                        |
|                             | Finished Basement  11.8 x 16.4 12.2 x 28.6                              | BSMT<br>1 = 193.52<br>5 = 348.92                 |                                        | Partially Finished BSMT  11.8 x 12.2 = 143.9                                                          | 6                                                        |
|                             | Area total (rounded                                                     |                                                  |                                        | Area total (rounded) = 144                                                                            |                                                          |
|                             | Wood Deck  16.0 x 22.5                                                  | P/P<br>5 = 360.00                                |                                        |                                                                                                       |                                                          |
|                             | Area total (rounded                                                     | ) = 360                                          |                                        |                                                                                                       |                                                          |