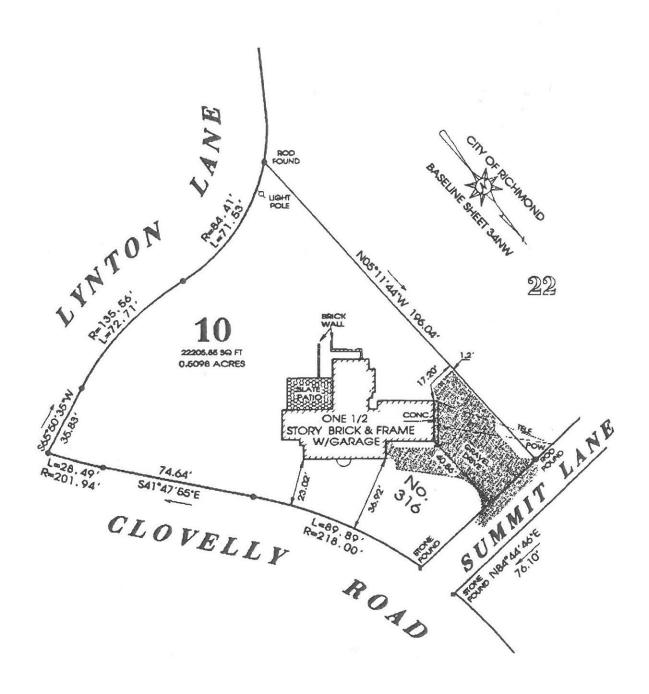

PLEASE NOTE: SURVEY IS PROVIDED FOR THE CONVENIENCE OF THE PURCHASER. ITS ACCURACY IS WARRANTED NEITHER BY THE SELLER NOR BY THE BROKER.

PLAT SHOWING IMPROVEMENTS ON LOT 10, BLOCK 53, PLAN OF "WINDSOR FARMS", IN THE CITY OF RICHMOND, VIRGINIA.

PURCHASERS:

THOMAS E. UNDERHILL & ANN BROWNING

THIS IS TO CERTIFY THAT ON MARCH 22, 2000 I MADE AN ACCURATE FIELD SURVEY OF THE PREMISES SHOWN HEREON; THAT THERE ARE NO ENCROACHMENTS BY IMPROVEMENTS EITHER FROM ADJOINING PREMISES OR FROM SUBJECT PREMISES UPON ADJOINING PREMISES, OTHER THAN AS SHOWN HEREON. THIS SURVEY IS BEING FURNISHED WITHOUT BENEFIT OF A TITLE REPORT. PREMISES SHOWN HEREON IS SUBJECT TO EASEMENTS OF RECORD OR OTHERWISE.